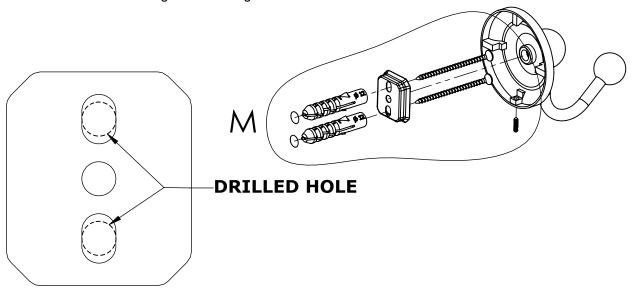

#### Step 1: Drill holes in Wall for screw anchors and attach Mounting Plate to Wall

Determine your desired location for installation and make a mark for the location of the mounting plate. Remove mounting plate from backplate by loosening set screw in backplate as pictured below. Place center hole of mounting plate over mark made above. Make 2 marks where mounting screws will be placed as shown below. Drill hole at each of the marks. (You may substitute other style mounting anchors or screws if desired). Place anchors into the holes made. Place mounting plate over holes and secure to mounting surface using screws as shown below.