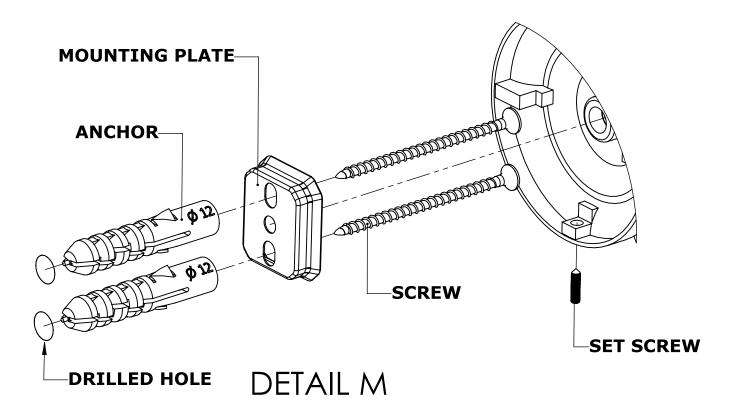

#### Step 1: Drill holes in Wall for screw anchors and attach Mounting Plate to Wall

Determine your desired location for installation and make a mark for the location of the mounting plate. Remove mounting plate from backplate by loosening set screw in backplate as pictured below. Place center hole of mounting plate over mark made above. Make 2 marks where mounting screws will be placed as shown below. Drill hole at each of the marks. (You may substitute other style mounting anchors or screws if desired). Place anchors into the holes made. Place mounting plate over holes and secure to mounting surface using screws as shown below.