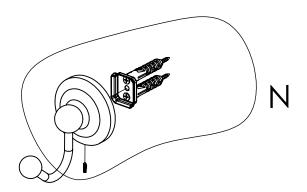

### Step 2: Attach Bracket to Mounting Plate.

Place bracket on mounting plate and secure by tightening set screw as shown below.