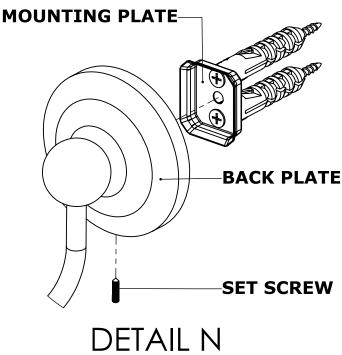

### Step 2: Attach Bracket to Mounting Plate.

Place bracket on mounting plate and secure by tightening set screw as shown below.